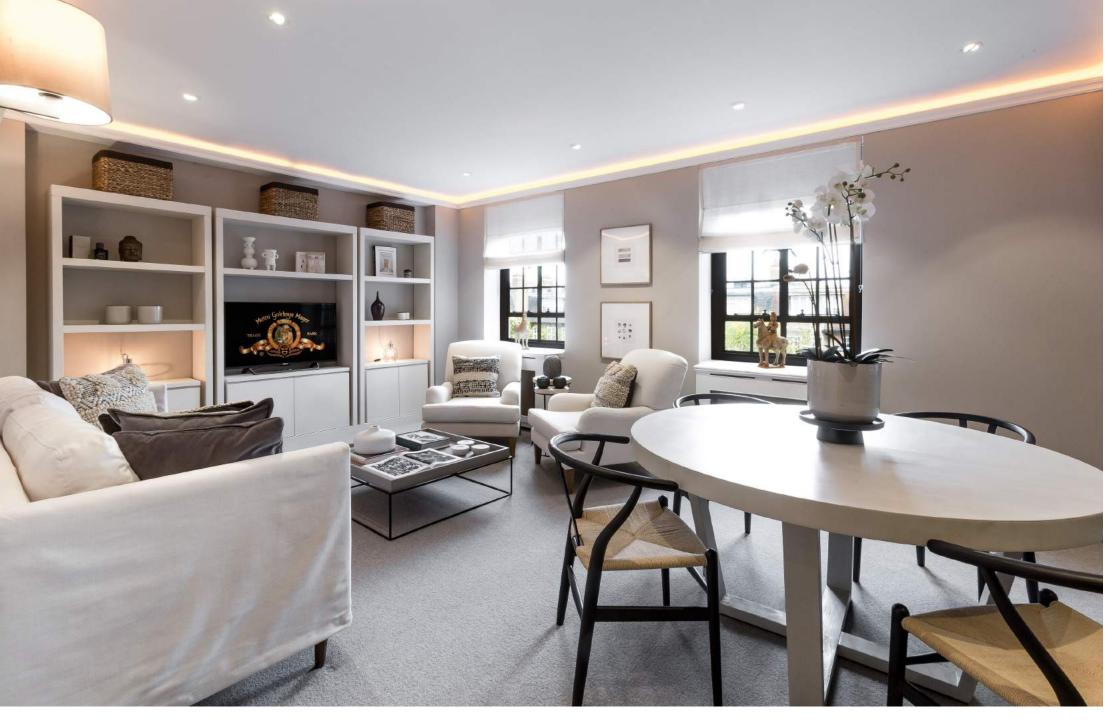

# AGLANCE AT SOME OF OUR PROPERTIES

Cadogan Square, Knightsbridge Property size: 3,170.51 Sq Ft (294.55 Sq Meters)

- Three bedroom apartment with three en-suite bathrooms
- It is situated on the prestigious Cadogan Square with easy reach to Harrods & Harvey Nichols
- The apartment has been renovated recently to the highest specifications
- It features 2 private courtyards
- 4.2 Meter heigh ceilings
- ▲ Large entertainment space, cloakroom & utility room
- Mammam & Sauna
- underfloor heating & air conditioning
- Access to communal garden by separate negotiation

#### AGLANCE AT SOME OF OUR PROPERTIES

Green Street, Mayfair Property size: 2,663 Sq Ft (247 Sq Meters)

- Two double bedrooms with three marble bathrooms (two ensuite)
- Views over North Audley Street
- Located just off Oxford Street, Mayfair
- Fully equipped Bulthaup fitted kitchen with Gaggenau appliances
- Designed with the highest specifications
- Modern open staircase
- Study room with en-suite bathroom located on the mezzanine floor (could also be used as a third bedroom)
- Private roof terrace with stunning views over London
- Air conditioning
- CCTV / security

# AGLANCE ATSOMEOF OURPROPERTIES

Hans Place, Knightsbridge Property size: 3,662 Sq Ft (340 Sq Meters)

- Five bedrooms, white en-suite bathrooms (master with en-suite dressing room
- Lateral reception room/ dinning area with library
- Cinema room
- Utility & cloak room
- Planted terrace overlooking the rear garden
- Fully fitted kitchen with high end Gaggenay appliances
- Resident porter
- Malking distance to Harrods and boutiques in Sloane Street