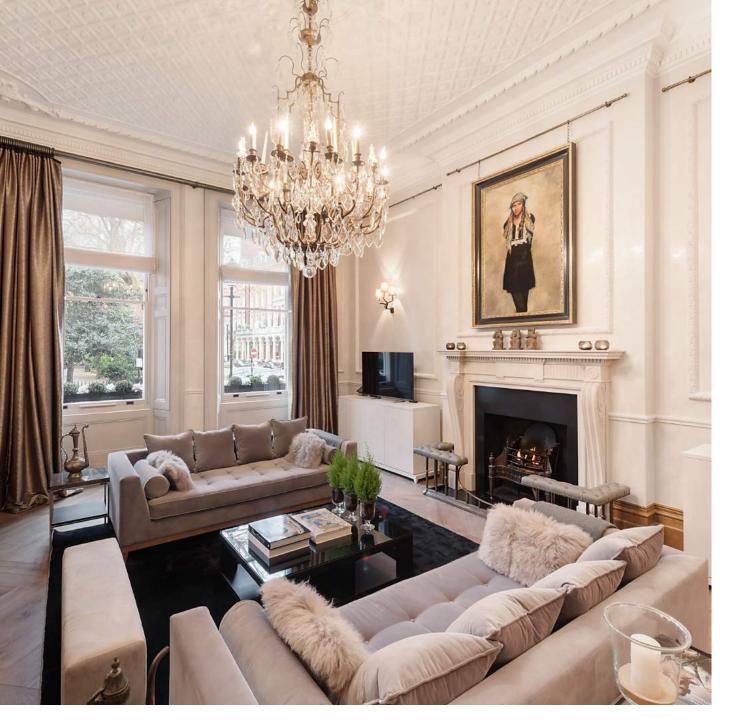

# AGLANCE AT SOME OF OUR PROPERTIES

Cadogan Square, Knightsbridge Property size: 3,170.51 Sq Ft (294.55 Sq Meters)

- Three bedroom apartment with three en-suite bathrooms
- It is situated on the prestigious Cadogan Square with easy reach to Harrods & Harvey Nichols
- The apartment has been renovated recently to the highest specifications
- It features 2 private courtyards
- 4.2 Meter heigh ceilings
- ▲ Large entertainment space, cloakroom & utility room
- Mammam & Sauna
- underfloor heating & air conditioning
- Access to communal garden by separate negotiation

#### AGLANCE AT SOME OF OUR PROPERTIES

Green Street, Mayfair Property size: 2,663 Sq Ft (247 Sq Meters)

- Two double bedrooms with three marble bathrooms (two ensuite)
- Views over North Audley Street
- Located just off Oxford Street, Mayfair
- Fully equipped Bulthaup fitted kitchen with Gaggenau appliances
- Designed with the highest specifications
- Modern open staircase
- Study room with en-suite bathroom located on the mezzanine floor (could also be used as a third bedroom)
- Private roof terrace with stunning views over London
- Air conditioning
- CCTV / security

# AGLANCE ATSOMEOF OURPROPERTIES

Hans Place, Knightsbridge Property size: 3,662 Sq Ft (340 Sq Meters)

- Five bedrooms, white en-suite bathrooms (master with en-suite dressing room
- Lateral reception room/ dinning area with library
- Cinema room
- Utility & cloak room
- Planted terrace overlooking the rear garden
- Fully fitted kitchen with high end Gaggenay appliances
- Resident porter
- Malking distance to Harrods and boutiques in Sloane Street