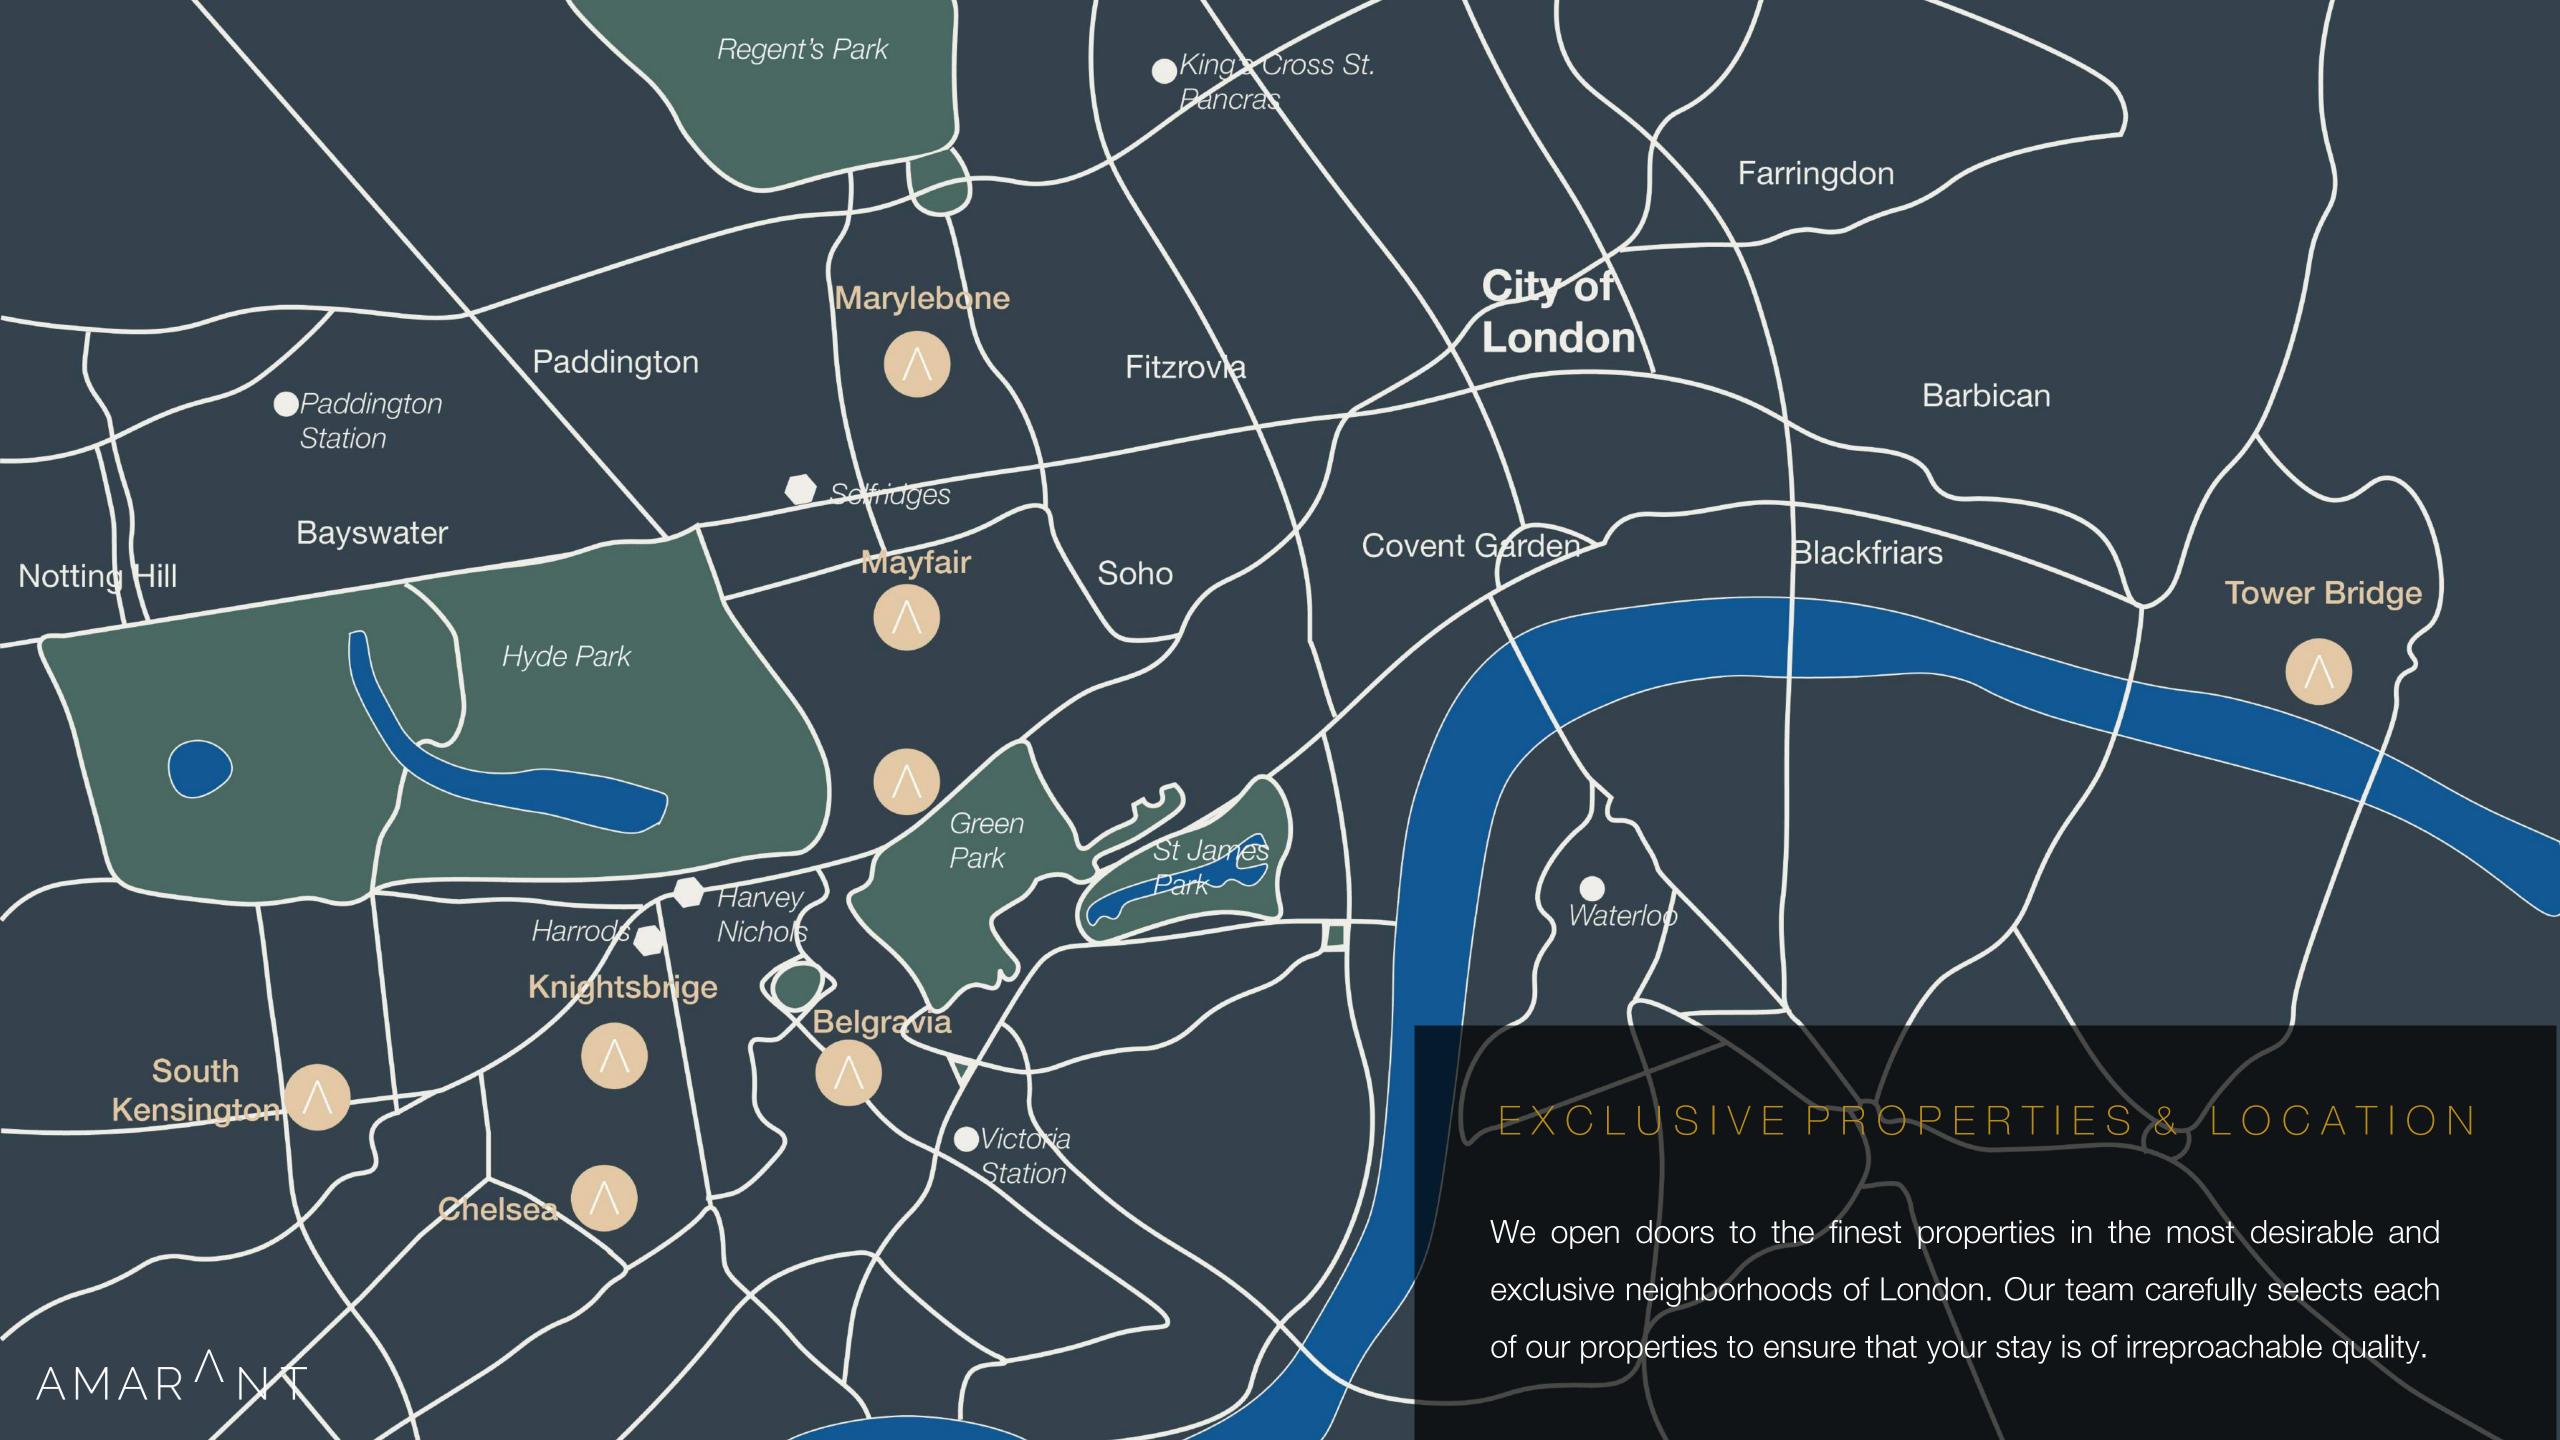

#### RESIDENTIAL INVESTMENTS

London has always been an attractive city for real estate investment. Demand is continuously increasing as homebuyers, domestic and overseas investors are seeing in prime central London a safe and strong long term investment opportunity. Forecasts suggest that the capital values for properties located in prime central London are expected to rise by 21.6% by the end of 2025.

At Amarant Real Estate we have access to the best opportunities on and off the market. Whether you are looking for your next home or for a different type of residential investment we will work with you to find what you are looking for. Our investments opportunities range from single apartments to multi units investment blocks.