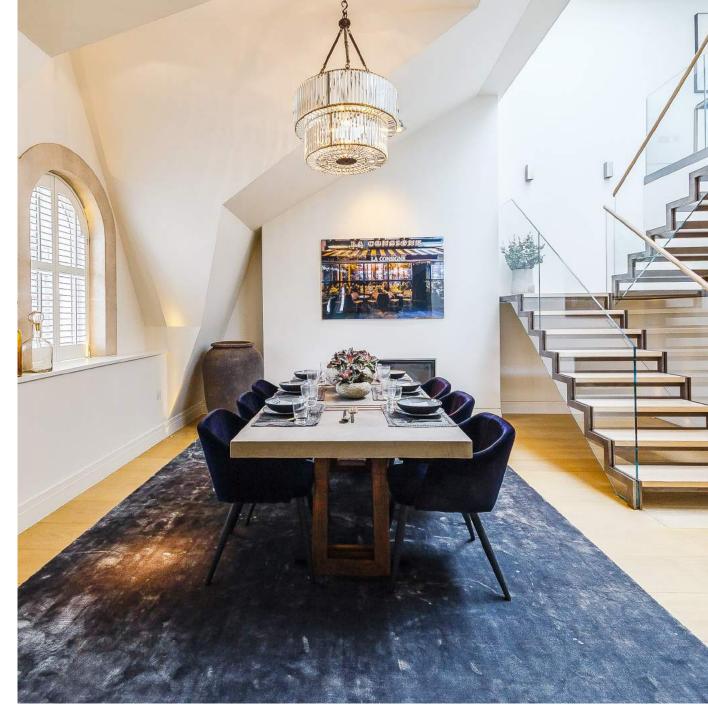

#### AGLANCE AT SOME OF OUR PROPERTIES

Green Street, Mayfair Property size: 2,663 Sq Ft (247 Sq Meters)

- Two double bedrooms with three marble bathrooms (two ensuite)
- Views over North Audley Street
- Located just off Oxford Street, Mayfair
- Fully equipped Bulthaup fitted kitchen with Gaggenau appliances
- Designed with the highest specifications
- Modern open staircase
- Study room with en-suite bathroom located on the mezzanine floor (could also be used as a third bedroom)
- Private roof terrace with stunning views over London
- Air conditioning
- CCTV / security