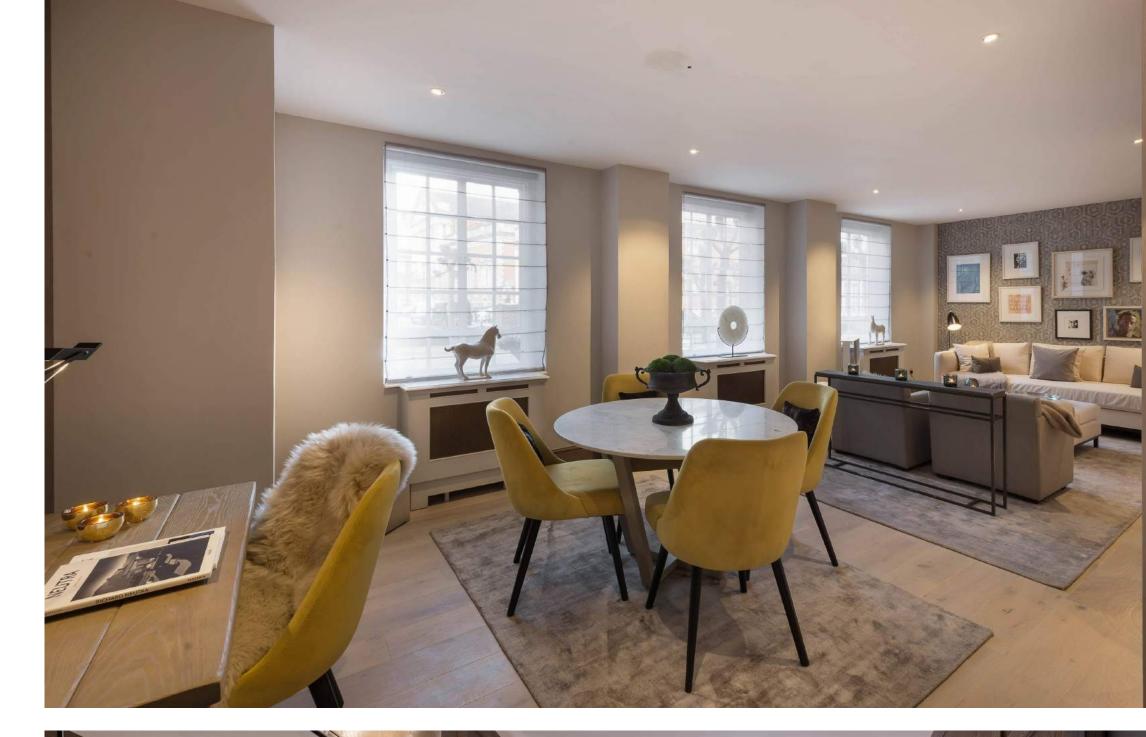

# AGLANCE AT SOME OF OUR PROPERTIES

Cadogan Square, Knightsbridge Property size: 3,170.51 Sq Ft (294.55 Sq Meters)

- Three bedroom apartment with three en-suite bathrooms
- It is situated on the prestigious Cadogan Square with easy reach to Harrods & Harvey Nichols
- The apartment has been renovated recently to the highest specifications
- It features 2 private courtyards
- 4.2 Meter heigh ceilings
- ▲ Large entertainment space, cloakroom & utility room
- Mammam & Sauna
- underfloor heating & air conditioning
- Access to communal garden by separate negotiation

#### AGLANCE AT SOME OF OUR PROPERTIES

Green Street, Mayfair Property size: 2,663 Sq Ft (247 Sq Meters)

- Two double bedrooms with three marble bathrooms (two ensuite)
- Views over North Audley Street
- Located just off Oxford Street, Mayfair
- Fully equipped Bulthaup fitted kitchen with Gaggenau appliances
- Designed with the highest specifications
- Modern open staircase
- Study room with en-suite bathroom located on the mezzanine floor (could also be used as a third bedroom)
- Private roof terrace with stunning views over London
- Air conditioning
- CCTV / security

# AGLANCE ATSOMEOF OURPROPERTIES

Hans Place, Knightsbridge Property size: 3,662 Sq Ft (340 Sq Meters)

- Five bedrooms, white en-suite bathrooms (master with en-suite dressing room
- Lateral reception room/ dinning area with library
- Cinema room
- Utility & cloak room
- Planted terrace overlooking the rear garden
- Fully fitted kitchen with high end Gaggenay appliances
- Resident porter
- Malking distance to Harrods and boutiques in Sloane Street