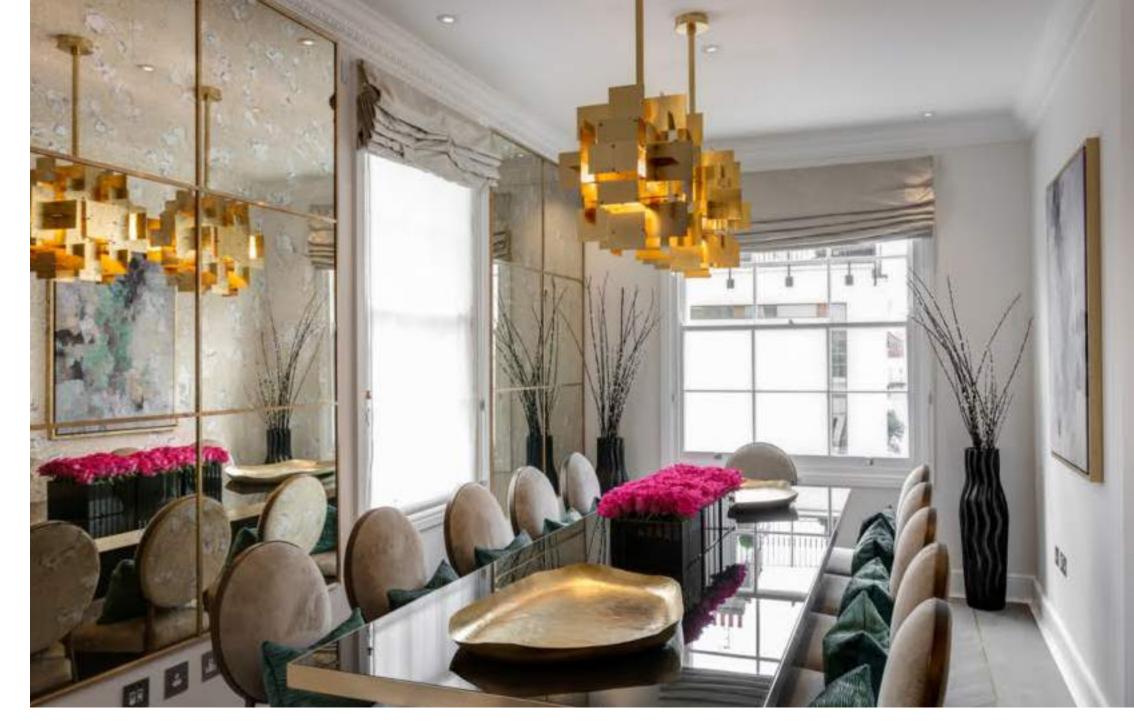

# AGLANCE AT SOME OF OUR PROPERTIES

Cadogan Square, Knightsbridge Property size: 3,170.51 Sq Ft (294.55 Sq Meters)

- Three bedroom apartment with three en-suite bathrooms
- It is situated on the prestigious Cadogan Square with easy reach to Harrods & Harvey Nichols
- The apartment has been renovated recently to the highest specifications
- It features 2 private courtyards
- 4.2 Meter heigh ceilings
- ▲ Large entertainment space, cloakroom & utility room
- Mammam & Sauna
- underfloor heating & air conditioning
- Access to communal garden by separate negotiation

#### AGLANCE AT SOME OF OUR PROPERTIES

Green Street, Mayfair Property size: 2,663 Sq Ft (247 Sq Meters)

- Two double bedrooms with three marble bathrooms (two ensuite)
- Views over North Audley Street
- Located just off Oxford Street, Mayfair
- Fully equipped Bulthaup fitted kitchen with Gaggenau appliances
- Designed with the highest specifications
- Modern open staircase
- Study room with en-suite bathroom located on the mezzanine floor (could also be used as a third bedroom)
- Private roof terrace with stunning views over London
- Air conditioning
- CCTV / security

# AGLANCE ATSOMEOF OURPROPERTIES

Hans Place, Knightsbridge Property size: 3,662 Sq Ft (340 Sq Meters)

- Five bedrooms, white en-suite bathrooms (master with en-suite dressing room
- Lateral reception room/ dinning area with library
- Cinema room
- Utility & cloak room
- Planted terrace overlooking the rear garden
- Fully fitted kitchen with high end Gaggenay appliances
- Resident porter
- Malking distance to Harrods and boutiques in Sloane Street