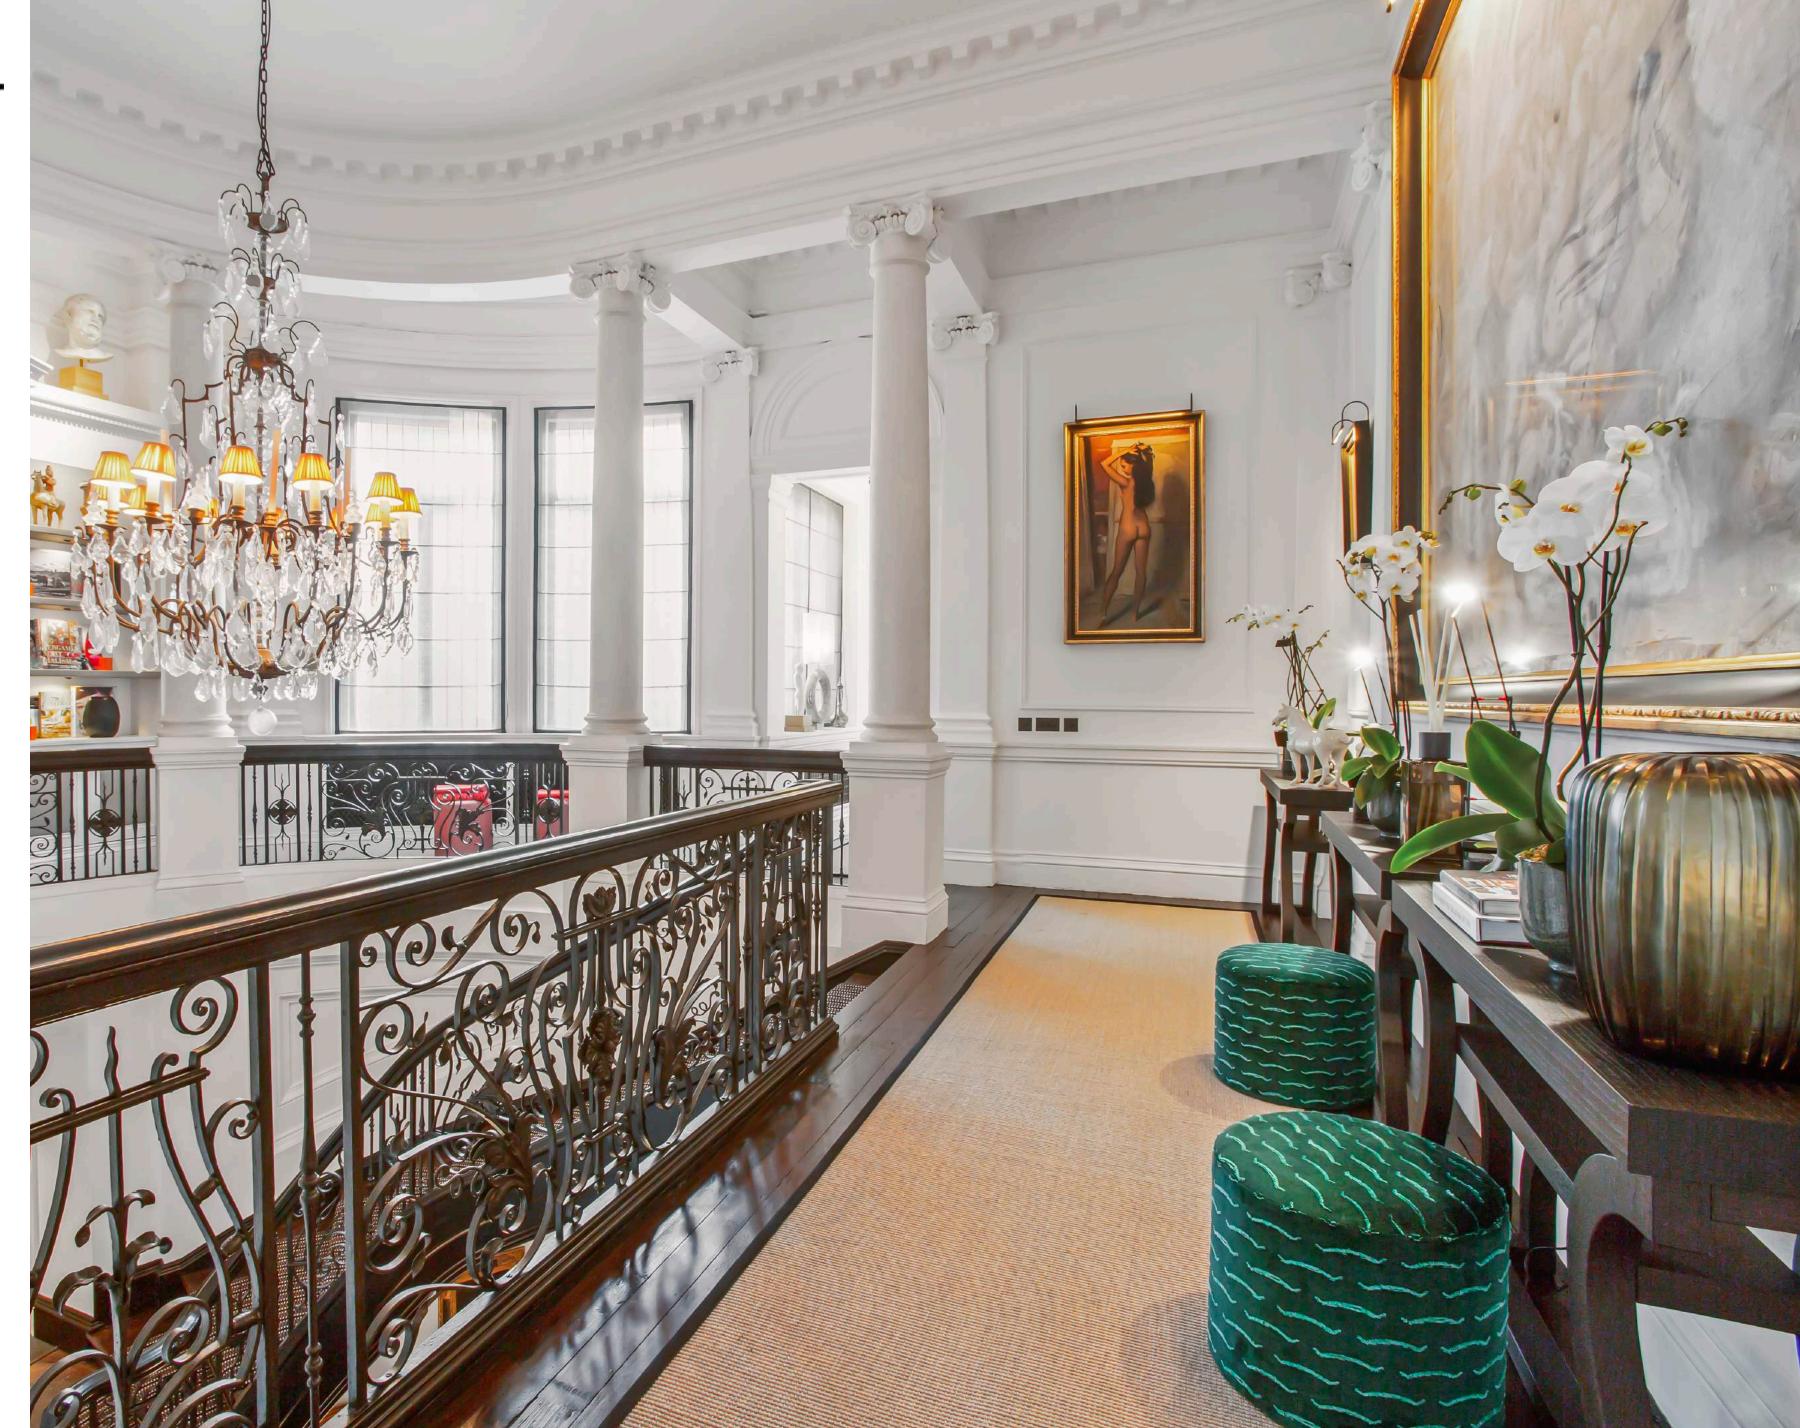

# AGLANCE AT SOME OF OUR PROPERTIES

Cadogan Square, Knightsbridge Property size: 3,170.51 Sq Ft (294.55 Sq Meters)

- Three bedroom apartment with three en-suite bathrooms
- It is situated on the prestigious Cadogan Square with easy reach to Harrods & Harvey Nichols
- The apartment has been renovated recently to the highest specifications
- It features 2 private courtyards
- 4.2 Meter heigh ceilings
- ▲ Large entertainment space, cloakroom & utility room
- Mammam & Sauna
- underfloor heating & air conditioning
- Access to communal garden by separate negotiation

# AGLANCE ATSOMEOF OURPROPERTIES

Hans Place, Knightsbridge Property size: 3,662 Sq Ft (340 Sq Meters)

- Five bedrooms, white en-suite bathrooms (master with en-suite dressing room
- Lateral reception room/ dinning area with library
- Cinema room
- Utility & cloak room
- Planted terrace overlooking the rear garden
- Fully fitted kitchen with high end Gaggenay appliances
- Resident porter
- Malking distance to Harrods and boutiques in Sloane Street