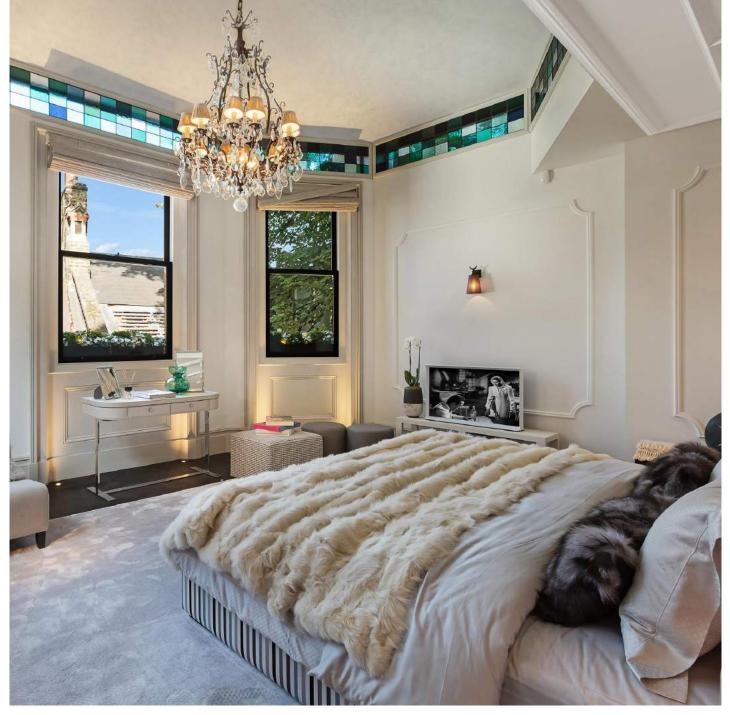

# AGLANCE AT SOME OF OUR PROPERTIES

Cadogan Square, Knightsbridge Property size: 3,170.51 Sq Ft (294.55 Sq Meters)

- Three bedroom apartment with three en-suite bathrooms
- It is situated on the prestigious Cadogan Square with easy reach to Harrods & Harvey Nichols
- The apartment has been renovated recently to the highest specifications
- It features 2 private courtyards
- 4.2 Meter heigh ceilings
- ▲ Large entertainment space, cloakroom & utility room
- Mammam & Sauna
- underfloor heating & air conditioning
- Access to communal garden by separate negotiation

#### AGLANCE AT SOME OF OUR PROPERTIES

Green Street, Mayfair Property size: 2,663 Sq Ft (247 Sq Meters)

- Two double bedrooms with three marble bathrooms (two ensuite)
- Views over North Audley Street
- Located just off Oxford Street, Mayfair
- Fully equipped Bulthaup fitted kitchen with Gaggenau appliances
- Designed with the highest specifications
- Modern open staircase
- Study room with en-suite bathroom located on the mezzanine floor (could also be used as a third bedroom)
- Private roof terrace with stunning views over London
- Air conditioning
- CCTV / security

# AGLANCE ATSOMEOF OURPROPERTIES

Hans Place, Knightsbridge Property size: 3,662 Sq Ft (340 Sq Meters)

- Five bedrooms, white en-suite bathrooms (master with en-suite dressing room
- Lateral reception room/ dinning area with library
- Cinema room
- Utility & cloak room
- Planted terrace overlooking the rear garden
- Fully fitted kitchen with high end Gaggenay appliances
- Resident porter
- Malking distance to Harrods and boutiques in Sloane Street