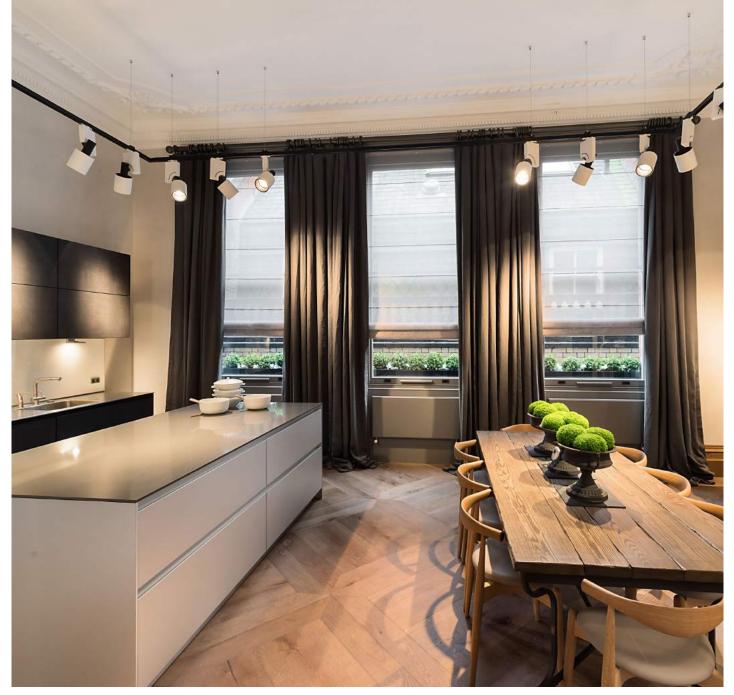

# AGLANCE AT SOME OF OUR PROPERTIES

Cadogan Square, Knightsbridge Property size: 3,170.51 Sq Ft (294.55 Sq Meters)

- Three bedroom apartment with three en-suite bathrooms
- It is situated on the prestigious Cadogan Square with easy reach to Harrods & Harvey Nichols
- The apartment has been renovated recently to the highest specifications
- It features 2 private courtyards
- 4.2 Meter heigh ceilings
- ▲ Large entertainment space, cloakroom & utility room
- Mammam & Sauna
- underfloor heating & air conditioning
- Access to communal garden by separate negotiation

#### AGLANCE AT SOME OF OUR PROPERTIES

Green Street, Mayfair Property size: 2,663 Sq Ft (247 Sq Meters)

- Two double bedrooms with three marble bathrooms (two ensuite)
- Views over North Audley Street
- Located just off Oxford Street, Mayfair
- Fully equipped Bulthaup fitted kitchen with Gaggenau appliances
- Designed with the highest specifications
- Modern open staircase
- Study room with en-suite bathroom located on the mezzanine floor (could also be used as a third bedroom)
- Private roof terrace with stunning views over London
- Air conditioning
- CCTV / security

# AGLANCE ATSOMEOF OURPROPERTIES

Hans Place, Knightsbridge Property size: 3,662 Sq Ft (340 Sq Meters)

- Five bedrooms, white en-suite bathrooms (master with en-suite dressing room
- Lateral reception room/ dinning area with library
- Cinema room
- Utility & cloak room
- Planted terrace overlooking the rear garden
- Fully fitted kitchen with high end Gaggenay appliances
- Resident porter
- Malking distance to Harrods and boutiques in Sloane Street