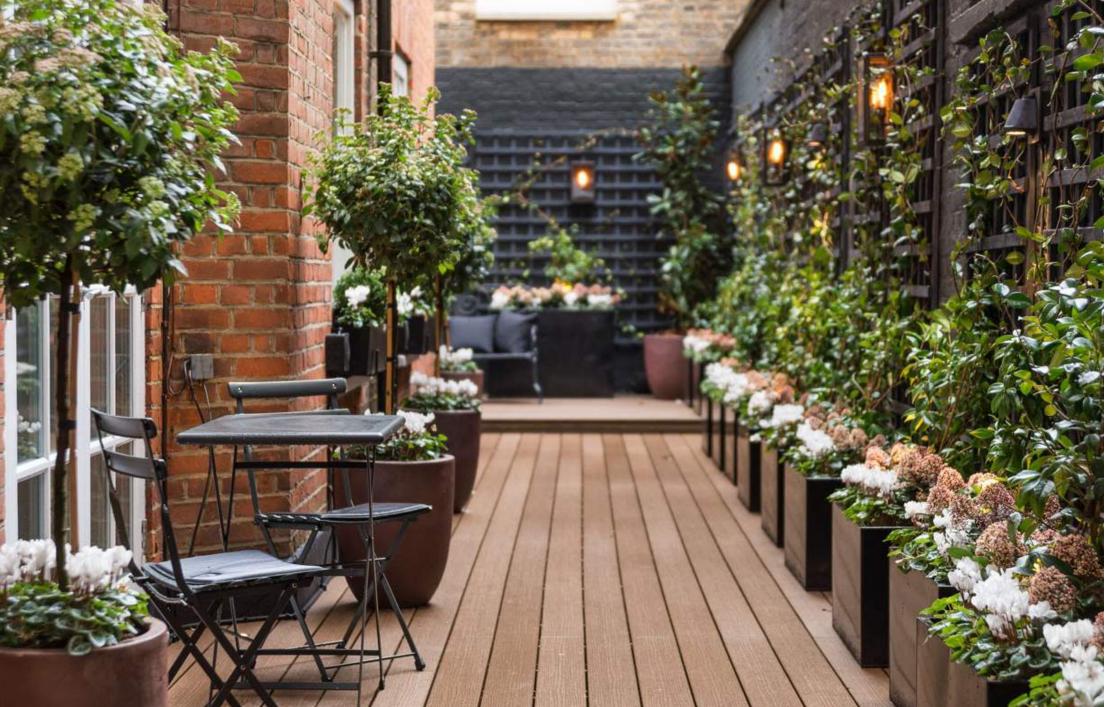

# AGLANCE AT SOME OF OUR PROPERTIES

Cadogan Square, Knightsbridge Property size: 3,170.51 Sq Ft (294.55 Sq Meters)

- Three bedroom apartment with three en-suite bathrooms
- It is situated on the prestigious Cadogan Square with easy reach to Harrods & Harvey Nichols
- The apartment has been renovated recently to the highest specifications
- It features 2 private courtyards
- 4.2 Meter heigh ceilings
- ▲ Large entertainment space, cloakroom & utility room
- Mammam & Sauna
- underfloor heating & air conditioning
- Access to communal garden by separate negotiation

#### AGLANCE AT SOME OF OUR PROPERTIES

Green Street, Mayfair Property size: 2,663 Sq Ft (247 Sq Meters)

- Two double bedrooms with three marble bathrooms (two ensuite)
- Views over North Audley Street
- Located just off Oxford Street, Mayfair
- Fully equipped Bulthaup fitted kitchen with Gaggenau appliances
- Designed with the highest specifications
- Modern open staircase
- Study room with en-suite bathroom located on the mezzanine floor (could also be used as a third bedroom)
- Private roof terrace with stunning views over London
- Air conditioning
- CCTV / security

# AGLANCE ATSOMEOF OURPROPERTIES

Hans Place, Knightsbridge Property size: 3,662 Sq Ft (340 Sq Meters)

- Five bedrooms, white en-suite bathrooms (master with en-suite dressing room
- Lateral reception room/ dinning area with library
- Cinema room
- Utility & cloak room
- Planted terrace overlooking the rear garden
- Fully fitted kitchen with high end Gaggenay appliances
- Resident porter
- Malking distance to Harrods and boutiques in Sloane Street