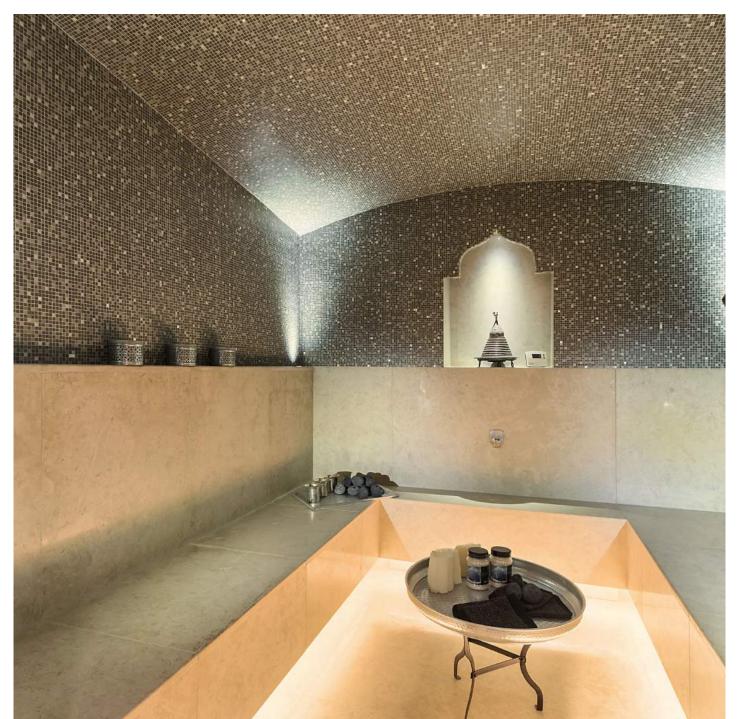

# AGLANCE AT SOME OF OUR PROPERTIES

Cadogan Square, Knightsbridge Property size: 3,170.51 Sq Ft (294.55 Sq Meters)

- Three bedroom apartment with three en-suite bathrooms
- It is situated on the prestigious Cadogan Square with easy reach to Harrods & Harvey Nichols
- The apartment has been renovated recently to the highest specifications
- It features 2 private courtyards
- 4.2 Meter heigh ceilings
- ▲ Large entertainment space, cloakroom & utility room
- Mammam & Sauna
- underfloor heating & air conditioning
- Access to communal garden by separate negotiation