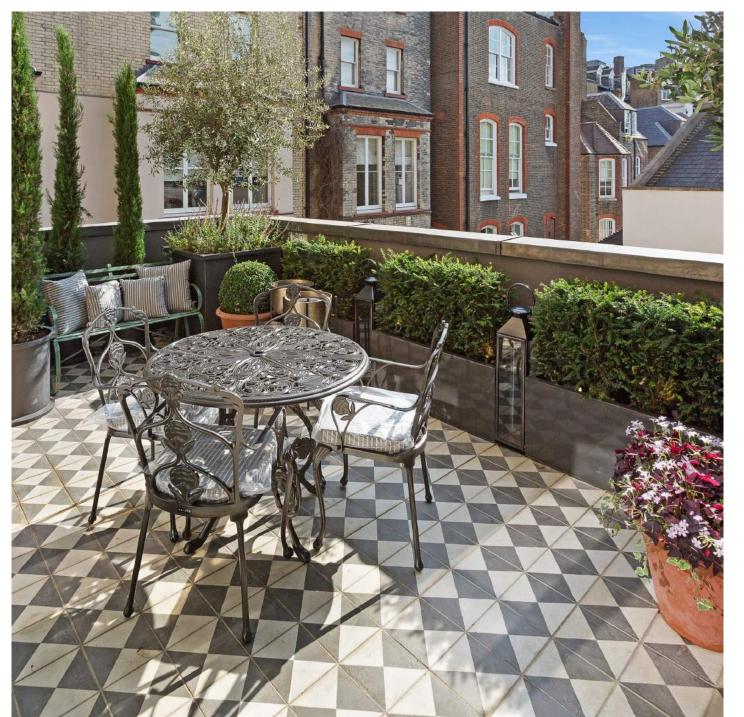

#### AGLANCE AT SOME OF OUR PROPERTIES

Green Street, Mayfair Property size: 2,663 Sq Ft (247 Sq Meters)

- Two double bedrooms with three marble bathrooms (two ensuite)
- Views over North Audley Street
- Located just off Oxford Street, Mayfair
- Fully equipped Bulthaup fitted kitchen with Gaggenau appliances
- Designed with the highest specifications
- Modern open staircase
- Study room with en-suite bathroom located on the mezzanine floor (could also be used as a third bedroom)
- Private roof terrace with stunning views over London
- Air conditioning
- CCTV / security