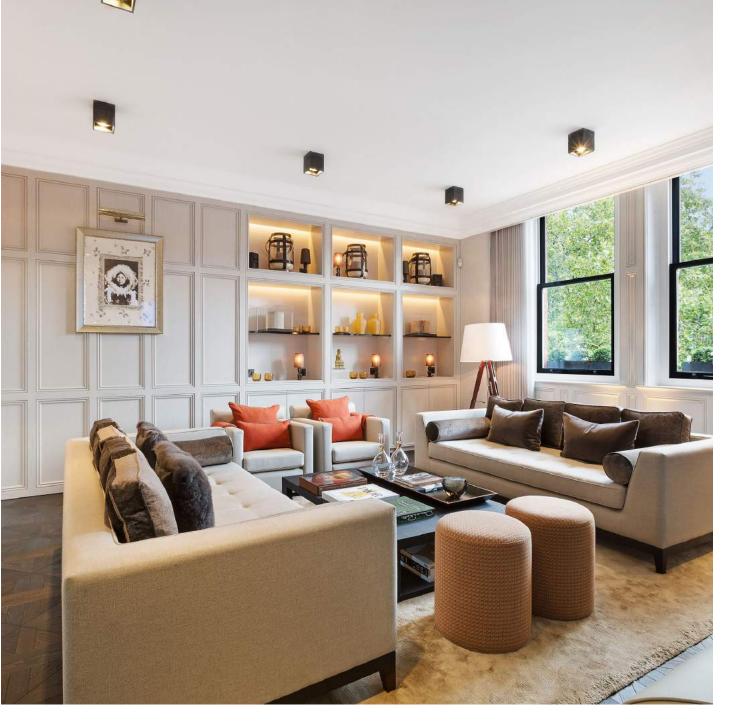

# AGLANCE AT SOME OF OUR PROPERTIES

Cadogan Square, Knightsbridge Property size: 3,170.51 Sq Ft (294.55 Sq Meters)

- Three bedroom apartment with three en-suite bathrooms
- It is situated on the prestigious Cadogan Square with easy reach to Harrods & Harvey Nichols
- The apartment has been renovated recently to the highest specifications
- It features 2 private courtyards
- 4.2 Meter heigh ceilings
- ▲ Large entertainment space, cloakroom & utility room
- Mammam & Sauna
- underfloor heating & air conditioning
- Access to communal garden by separate negotiation

# AGLANCE ATSOMEOF OURPROPERTIES

Hans Place, Knightsbridge Property size: 3,662 Sq Ft (340 Sq Meters)

- Five bedrooms, white en-suite bathrooms (master with en-suite dressing room
- Lateral reception room/ dinning area with library
- Cinema room
- Utility & cloak room
- Planted terrace overlooking the rear garden
- Fully fitted kitchen with high end Gaggenay appliances
- Resident porter
- Malking distance to Harrods and boutiques in Sloane Street