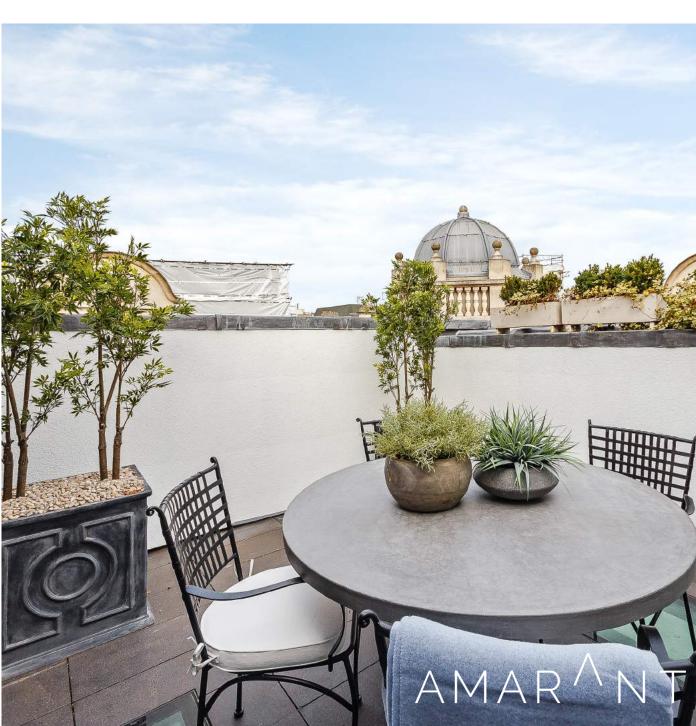

#### AGLANCE AT SOME OF OUR PROPERTIES

Green Street, Mayfair Property size: 2,663 Sq Ft (247 Sq Meters)

- Two double bedrooms with three marble bathrooms (two ensuite)
- Views over North Audley Street
- Located just off Oxford Street, Mayfair
- Fully equipped Bulthaup fitted kitchen with Gaggenau appliances
- Designed with the highest specifications
- Modern open staircase
- Study room with en-suite bathroom located on the mezzanine floor (could also be used as a third bedroom)
- Private roof terrace with stunning views over London
- Air conditioning
- CCTV / security