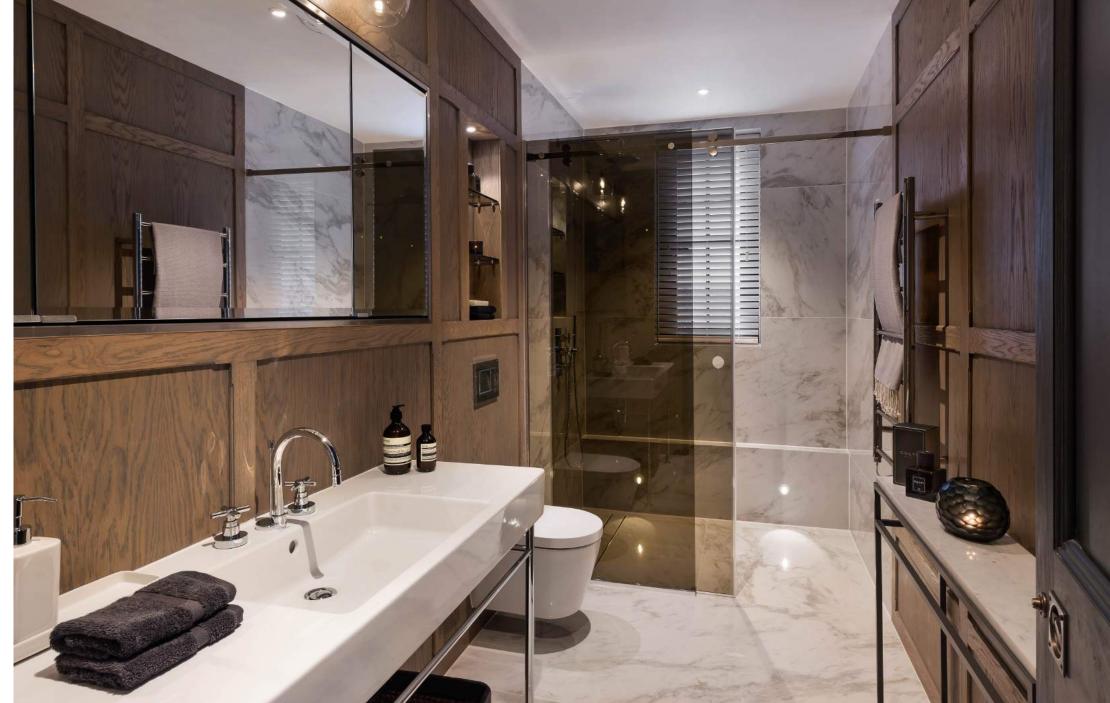

# AGLANCE AT SOME OF OUR PROPERTIES

Cadogan Square, Knightsbridge Property size: 3,170.51 Sq Ft (294.55 Sq Meters)

- Three bedroom apartment with three en-suite bathrooms
- It is situated on the prestigious Cadogan Square with easy reach to Harrods & Harvey Nichols
- The apartment has been renovated recently to the highest specifications
- It features 2 private courtyards
- 4.2 Meter heigh ceilings
- ▲ Large entertainment space, cloakroom & utility room
- Mammam & Sauna
- underfloor heating & air conditioning
- Access to communal garden by separate negotiation

#### AGLANCE AT SOME OF OUR PROPERTIES

Green Street, Mayfair Property size: 2,663 Sq Ft (247 Sq Meters)

- Two double bedrooms with three marble bathrooms (two ensuite)
- Views over North Audley Street
- Located just off Oxford Street, Mayfair
- Fully equipped Bulthaup fitted kitchen with Gaggenau appliances
- Designed with the highest specifications
- Modern open staircase
- Study room with en-suite bathroom located on the mezzanine floor (could also be used as a third bedroom)
- Private roof terrace with stunning views over London
- Air conditioning
- CCTV / security

# AGLANCE ATSOMEOF OURPROPERTIES

Hans Place, Knightsbridge Property size: 3,662 Sq Ft (340 Sq Meters)

- Five bedrooms, white en-suite bathrooms (master with en-suite dressing room
- Lateral reception room/ dinning area with library
- Cinema room
- Utility & cloak room
- Planted terrace overlooking the rear garden
- Fully fitted kitchen with high end Gaggenay appliances
- Resident porter
- Malking distance to Harrods and boutiques in Sloane Street