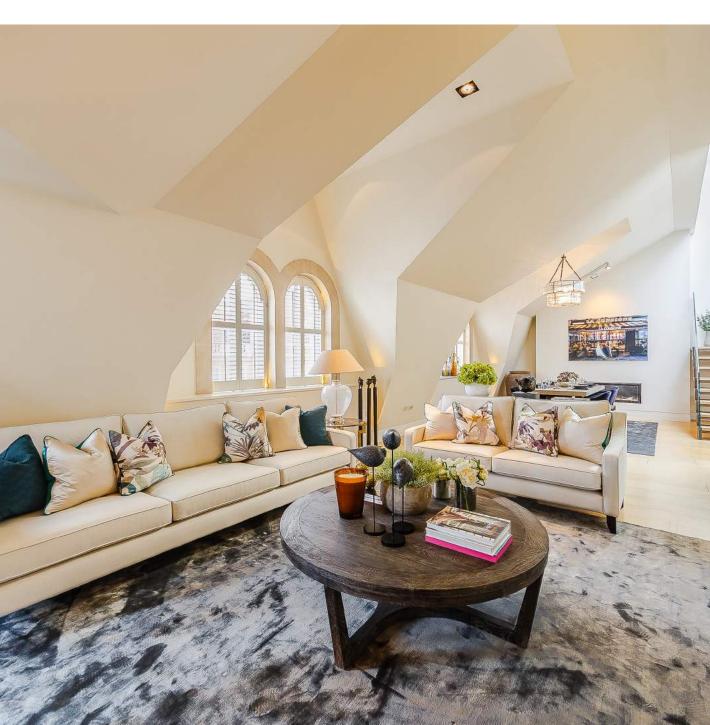

#### AGLANCE AT SOME OF OUR PROPERTIES

Green Street, Mayfair Property size: 2,663 Sq Ft (247 Sq Meters)

- Two double bedrooms with three marble bathrooms (two ensuite)
- Views over North Audley Street
- Located just off Oxford Street, Mayfair
- Fully equipped Bulthaup fitted kitchen with Gaggenau appliances
- Designed with the highest specifications
- Modern open staircase
- Study room with en-suite bathroom located on the mezzanine floor (could also be used as a third bedroom)
- Private roof terrace with stunning views over London
- Air conditioning
- CCTV / security